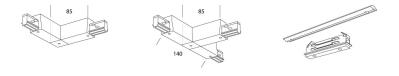

#### Product features

 Lytespan 3 - 3 Circuit Track L coupler, polarity on inside, provides mechanical and electrical connection between two tracks, plastic, cable entry rear of track, (LxWxH) 85x37x45mm, 0.24kg, White

### **TECHNICAL DRAWINGS**