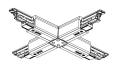

## Product features

Global Trac Pulse accessory - Glass fiber reinforced polycarbonate X-feed that is applicable for threecircuit track systems where the polarity ridge is in the outer side and on the left. Dimensions - 166 x 166 x 33 mm (L x W x H), white (RAL 9010).