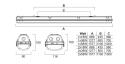

ace mounting         |
| General application   | Logistics & Industry             |
| ETIM Class            | EC002892                         |
| Warranty              | 2 years                          |
| Light colour          | N/A                              |
| Electrical protection | Class I                          |
| Control gear type     | Electronic ballast               |
| Control gear mounting | Integral                         |
| Housing colour        | Grey                             |
| IP rating             | IP66                             |
| IK rating             | IK02                             |
| Product EAN number    | 5410288458250                    |
|                       |                                  |

## PHOTOMETRY



## **TECHNICAL DRAWINGS**