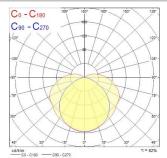

| Ceiling surface mounting         |
| General application   | Logistics & Industry             |
| ETIM Class            | EC002892                         |
| Warranty              | 2 years                          |
| Light colour          | N/A                              |
| Electrical protection | Class I                          |
| Control gear type     | Electronic ballast               |
| Control gear mounting | Integral                         |
| Housing colour        | Grey                             |
| IP rating             | IP66                             |
| IK rating             | IK02                             |
| Product EAN number    | 5410288458250                    |
|                       |                                  |

## PHOTOMETRY



## **TECHNICAL DRAWINGS**