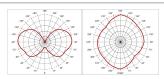

rs                                  |
| Luminous flux (lm)         | 806                                      |
| Colour temperature (K)     | 2700                                     |
| Light colour               | Homelight                                |
| CRI (Ra)                   | 80                                       |
| Beam Angle (°)             | 320                                      |
| Wattage (W)                | 7                                        |
| Product Voltage (V)        | 230                                      |
| Dimmable                   | Yes                                      |
| Average life (Nominal) (h) | 15000                                    |
| Product EAN number         | 5410288275109                            |

#### **PHOTOMETRY**







# ToLEDo Retro ST64 Dimmable ToLEDo RT ST64 V2 CL DIM 806LM 827 E27 S 0027510





## **TECHNICAL DRAWINGS**