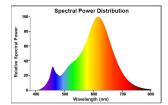

#### **Product features**

Perfect for decorative and general lighting applications and creates a warm ambiance similar to traditional lamps • Same look, size and functionality as incandescent lamps. • The combination of innovative filament chip technology and dimming functionality make it an ideal solution for both hospitality application and for general lighting. • Suitable for replacement of 60W incandescent lamp. • A++ energy rating - 115 lm/W • Dimming functionality helps to vary lighting scene as lamps can be dimmed from 100% to 10% and reduces energy consumption as well. • Sparkling light output. • Omnidirectional light distribution. • Environment friendly - no mercury and lower CO2 emissions. • Dimmable on approved dimmers. • Color temperature - 2700K Homelight

### PRODUCT OVERVIEW

| Product name               | ToLEDo RT ST64 V2 CL DIM 806LM 827 E27 S |
|----------------------------|------------------------------------------|
| Technology                 | LED                                      |
| Watt (Rated) (W)           | 7                                        |
| Lamp shape                 | Other                                    |
| Туре                       | ToLEDo Retro ST64 Dimmable               |
| Fixture rating             | Open                                     |
| General application        | Hospitality, Residential & Consumer      |
| ETIM Class                 | EC001959                                 |
| E-number FI                | 4740600                                  |
| E-number SE                | 8292843                                  |
| Warranty                   | 3 years                                  |
| Luminous flux (lm)         | 806                                      |
| Colour temperature (K)     | 2700                                     |
| Light colour               | Homelight                                |
| CRI (Ra)                   | 80                                       |
| Beam Angle (°)             | 320                                      |
| Wattage (W)                | 7                                        |
| Product Voltage (V)        | 230                                      |
| Dimmable                   | Yes                                      |
| Average life (Nominal) (h) | 15000                                    |
| Product EAN number         | 5410288275109                            |