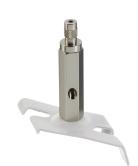

## Global Trac General Accessories GLOBAL TRAC SNAP ON CLAMP FOR 1.5MM WIRE WHITE SKB11WL-3

## Product features

 Global Trac accessory - Snap-on clamp for diameter 1.5mm wire, Suitable for Global Trac Pro & Global Trac Pulse and applicable up to 150 N, white (RAL 9010).