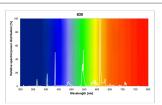

|
| Product Voltage (V)             | 220                                                                                                       |
| Dimmable                        | No                                                                                                        |
| Average life (Nominal) (h)      | 12000                                                                                                     |
| Product EAN number              | 5410288258850                                                                                             |
|                                 |                                                                                                           |

### **PHOTOMETRY**





Lynx S *LYNX-S 7W/830 G23 SLV 10 p* **0025885** 

# TECHNICAL DRAWINGS