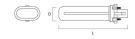

(V)             | 220                                                                                                       |
| Dimmable                        | No                                                                                                        |
| Average life (Nominal) (h)      | 12000                                                                                                     |
| Product EAN number              | 5410288258850                                                                                             |
|                                 |                                                                                                           |

### **PHOTOMETRY**





Lynx S *LYNX-S 7W/830 G23 SLV 10 p* **0025885** 

# TECHNICAL DRAWINGS