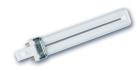

## Lynx S LYNX-S 7W/830 G23 SLV 10 p 0025885

#### **Product features**

- Single-bend pin base compact lamp, - Suitable for operation on electronic control gear (SE version), - For use with magnetic ballast (S Version), - Dimmable with suitable ballast, - Excellent colour rendering, - Suitable for emergency lighting

### PRODUCT OVERVIEW

| Product name                    | LYNX-S 7W/830 G23 SLV 10 p                                                                                |
|---------------------------------|-----------------------------------------------------------------------------------------------------------|
| Technology                      | Compact Fluorescent                                                                                       |
| Watt (Rated) (W)                | 7                                                                                                         |
| Lamp shape                      | Other                                                                                                     |
| Туре                            | Lynx S                                                                                                    |
| Cap/Base                        | G23                                                                                                       |
| Lamp finish                     | Frosted/Coated                                                                                            |
| Fixture rating                  | Open                                                                                                      |
| General application             | Education, Hospitality, Logistics & Industry, Museums & Galleries, Office, Retail, Residential & Consumer |
| ETIM Class                      | EC000087                                                                                                  |
| E-number FI                     | 4944084                                                                                                   |
| E-number SE                     | 8357255                                                                                                   |
| Luminous flux (Im)              | 425                                                                                                       |
| Colour temperature (K)          | 3000                                                                                                      |
| Light colour                    | Warm White                                                                                                |
| CRI (Ra)                        | 82                                                                                                        |
| Colour Variation Initial (SDCM) | SDCM5                                                                                                     |
| Photobiological Risk Group      | Not applicable                                                                                            |
| Wattage (W)                     | 7                                                                                                         |
| Product Voltage (V)             | 220                                                                                                       |
| Dimmable                        | No                                                                                                        |
| Average life (Nominal) (h)      | 12000                                                                                                     |
| Product EAN number              | 5410288258850                                                                                             |
|                                 |                                                                                                           |