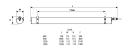

ency (SDCM)   | 3                                 |
| Photobiological Risk Group  | RG0                               |
| Total power consumption (W) | 32                                |
| Electrical protection       | Class I                           |
| Control gear type           | Electronic ballast                |
| Dimmable                    | No                                |
| Housing colour              | Transparent                       |
| IP rating                   | IP66                              |
| IK rating                   | IK06                              |
| Product EAN number          | 5410288475820                     |

#### **PHOTOMETRY**



## Sylproof Tubular LED - Electronic Sylproof Tubular LED 1X1500 EB NW 0047582





### **TECHNICAL DRAWINGS**