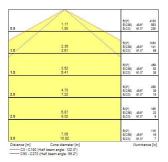

|
| Colour Consistency (SDCM)   | 3                                 |
| Photobiological Risk Group  | RG0                               |
| Total power consumption (W) | 32                                |
| Electrical protection       | Class I                           |
| Control gear type           | Electronic ballast                |
| Dimmable                    | No                                |
| Housing colour              | Transparent                       |
| IP rating                   | IP66                              |
| IK rating                   | IK06                              |
| Product EAN number          | 5410288475820                     |

#### **PHOTOMETRY**



## Sylproof Tubular LED - Electronic Sylproof Tubular LED 1X1500 EB NW 0047582





### **TECHNICAL DRAWINGS**