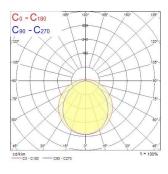

|
| Colour Consistency (SDCM)   | 3                                 |
| Photobiological Risk Group  | RG0                               |
| Total power consumption (W) | 32                                |
| Electrical protection       | Class I                           |
| Control gear type           | Electronic ballast                |
| Dimmable                    | No                                |
| Housing colour              | Transparent                       |
| IP rating                   | IP66                              |
| IK rating                   | IK06                              |
| Product EAN number          | 5410288475820                     |

#### **PHOTOMETRY**



## Sylproof Tubular LED - Electronic Sylproof Tubular LED 1X1500 EB NW 0047582





### **TECHNICAL DRAWINGS**