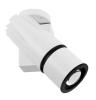

## Beacon LED Projector - Iris

Beacon Muse Iris Projector O/B 3000K Surface Mounted - White 2055196

#### **Product features**

Beacon Projector offers precision light exactly where it is needed. The Iris Projector has an adjusting lever to create a perfect circle of light in the required size. High colour rendering CRI 97 typical. IR/UV free light source without heat radiation. LED technology provides an energy efficient solution with reduced maintenance costs.