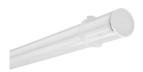

## PRODUCT OVERVIEW

| Product name                | Start Tubular IP66 114 EB MW 830  |
|-----------------------------|-----------------------------------|
| Technology                  | Fluorescent                       |
| Housing                     | PC Polycarbonate                  |
| Environment                 | Interior                          |
| General application         | Hospitality, Logistics & Industry |
| ETIM Class                  | EC000109                          |
| Fixture luminous flux (Im)  | 1140                              |
| Luminaire efficacy (lm/W)   | 76                                |
| LOR (%)                     | 80                                |
| Colour temperature (K)      | 3000                              |
| Light colour                | Warm White                        |
| Total power consumption (W) | 15                                |
| Electrical protection       | Class I                           |
| Control gear type           | Electronic ballast                |
| Housing colour              | RAL 9016 - Traffic white / Bezel  |
| IP rating                   | IP66                              |
| IK rating                   | IK08                              |
| Product EAN number          | 5410288423296                     |
| Light source included       | 0002760                           |