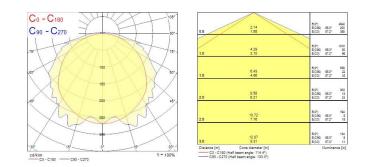

tal power consumption (W)     | 40                                       |
| Electrical protection           | Class I                                  |
| Control gear type               | LED driver constant current              |
| Dimmable                        | No                                       |
| LED Flickering Rate             | Ultra low (5% or less)                   |
| Housing colour                  | Grey                                     |
| IP rating                       | IP65                                     |
| IK rating                       | IK08                                     |
| Product EAN number              | 5410288478784                            |

#### PHOTOMETRY



# Start Waterproof LED START WATERPROOF LED 1565MM SINGLE 6500K 0047878



### **TECHNICAL DRAWINGS**