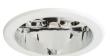

#### Product features

Circular LED downlight with up to 114Im/W efficacy and 2,400 luminaire lumen output. Innovative easy installation system allows for a rapid, single point installation. For 150mm cut outs. IP44 or UGR<19 compliant with additional accessories. 3 hour emergency and surface mounted versions available. Plus3 version includes Wieland GST connector.

### PRODUCT OVERVIEW

| Product name                | Insaver LED II 150 High Output WW EB |
|-----------------------------|--------------------------------------|
| Technology                  | LED                                  |
| Housing                     | AGC (advanced graphite composite)    |
| Mount                       | Ceiling recessed mounting            |
| Environment                 | Internal                             |
| General application         | Office                               |
| ETIM Class                  | EC001744                             |
| E-number Fl                 | 4271291                              |
| E-number SE                 | 7464707                              |
| Warranty                    | 5 years                              |
| Fixture luminous flux (Im)  | 2088                                 |
| Luminaire efficacy (Im/W)   | 95                                   |
| LOR (%)                     | 100                                  |
| Colour temperature (K)      | 3000                                 |
| CRI (Ra)                    | 80                                   |
| Colour Consistency (SDCM)   | 3                                    |
| Beam Angle (°)              | 76                                   |
| Glare control               | < 19                                 |
| Photobiological Risk Group  | RG1                                  |
| Total power consumption (W) | 22                                   |
| Electrical protection       | Class II                             |
| Control gear type           | Electronic ballast                   |
| Dimmable                    | No                                   |
| Housing colour              | White                                |
| IP rating                   | IP23                                 |
| IK rating                   | IK02                                 |
| Product EAN number          | 8711971981145                        |
|                             |                                      |