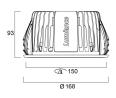

RG1                                  |
| Total power consumption (W) | 22                                   |
| Electrical protection       | Class II                             |
| Control gear type           | Electronic ballast                   |
| Dimmable                    | No                                   |
| Housing colour              | White                                |
| IP rating                   | IP23                                 |
| IK rating                   | IK02                                 |
| Product EAN number          | 8711971981145                        |
|                             |                                      |

### PHOTOMETRY

# Lumiance

## Insaver LED II 150 Insaver LED II 150 High Output WW EB 3098114



## TECHNICAL DRAWINGS