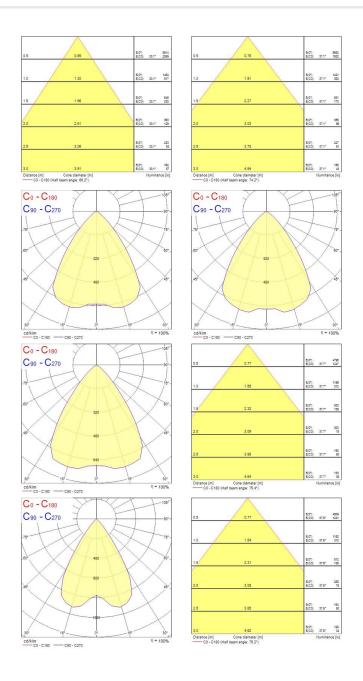

biological Risk Group  | RG1                                  |
| Total power consumption (W) | 22                                   |
| Electrical protection       | Class II                             |
| Control gear type           | Electronic ballast                   |
| Dimmable                    | No                                   |
| Housing colour              | White                                |
| IP rating                   | IP23                                 |
| IK rating                   | IK02                                 |
| Product EAN number          | 8711971981145                        |
|                             |                                      |

### PHOTOMETRY

# Lumiance

## Insaver LED II 150 Insaver LED II 150 High Output WW EB 3098114



## TECHNICAL DRAWINGS