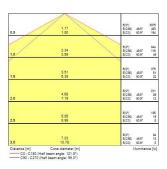

|
| Electrical protection       | Class I                                |
| Control gear type           | Electronic ballast                     |
| Dimmable                    | Yes                                    |
| Minimum dimming level (%)   | 90                                     |
| Housing colour              | Transparent                            |
| IP rating                   | IP66                                   |
| IK rating                   | IK06                                   |
| Product EAN number          | 5410288476230                          |
|                             |                                        |

#### **PHOTOMETRY**



## Sylproof Tubular LED - Microwave sensor DALI Sylproof Tubular LED 1X1200 DALI MW NW 0047623





### **TECHNICAL DRAWINGS**