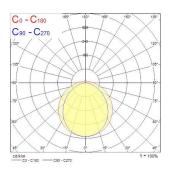

|
| Electrical protection       | Class I                                |
| Control gear type           | Electronic ballast                     |
| Dimmable                    | Yes                                    |
| Minimum dimming level (%)   | 90                                     |
| Housing colour              | Transparent                            |
| IP rating                   | IP66                                   |
| IK rating                   | IK06                                   |
| Product EAN number          | 5410288476230                          |
|                             |                                        |

#### **PHOTOMETRY**



## Sylproof Tubular LED - Microwave sensor DALI Sylproof Tubular LED 1X1200 DALI MW NW 0047623





### **TECHNICAL DRAWINGS**