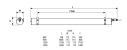

cal protection       | Class I                                |
| Control gear type           | Electronic ballast                     |
| Dimmable                    | Yes                                    |
| Minimum dimming level (%)   | 90                                     |
| Housing colour              | Transparent                            |
| IP rating                   | IP66                                   |
| IK rating                   | IK06                                   |
| Product EAN number          | 5410288476230                          |
|                             |                                        |

#### **PHOTOMETRY**



## Sylproof Tubular LED - Microwave sensor DALI Sylproof Tubular LED 1X1200 DALI MW NW 0047623





### **TECHNICAL DRAWINGS**