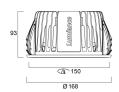

|
| Photobiological Risk Group  | RG1                                     |
| Total power consumption (W) | 22                                      |
| Electrical protection       | Class II                                |
| Control gear type           | Electronic ballast                      |
| Dimmable                    | No                                      |
| Housing colour              | White                                   |
| IP rating                   | IP23                                    |
| IK rating                   | IK02                                    |
| Product EAN number          | 8711971981220                           |

### **PHOTOMETRY**



# Insaver LED II 150 Insaver LED II 150 High Output WW EB E3 3098122



### **TECHNICAL DRAWINGS**