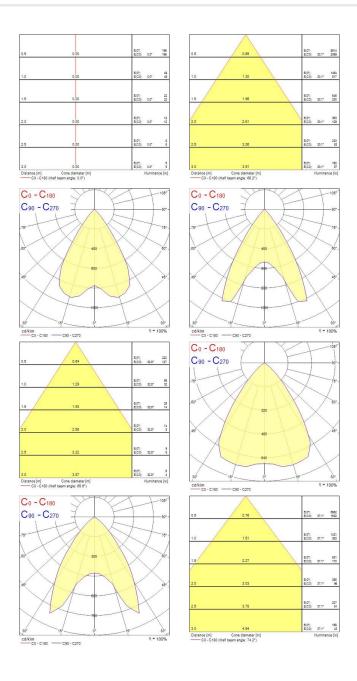

19                                    |
| Photobiological Risk Group  | RG1                                     |
| Total power consumption (W) | 22                                      |
| Electrical protection       | Class II                                |
| Control gear type           | Electronic ballast                      |
| Dimmable                    | No                                      |
| Housing colour              | White                                   |
| IP rating                   | IP23                                    |
| IK rating                   | IK02                                    |
| Product EAN number          | 8711971981220                           |

### **PHOTOMETRY**



# Insaver LED II 150 Insaver LED II 150 High Output WW EB E3 3098122



### **TECHNICAL DRAWINGS**