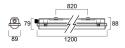

|
| Electrical protection           | Class I                                         |
| Control gear type               | LED driver constant current                     |
| Dimmable                        | No                                              |
| LED Flickering Rate             | Ultra low (5% or less)                          |
| Housing colour                  | Grey                                            |
| IP rating                       | IP66                                            |
| IK rating                       | IK08                                            |
| Product EAN number              | 5410288102207                                   |

### **PHOTOMETRY**



# Resisto MW Resisto 1200 IP66 MW 2800Im 840 0010220





## **TECHNICAL DRAWINGS**