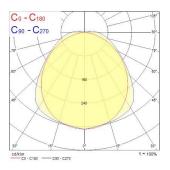

|
| Electrical protection           | Class I                                         |
| Control gear type               | LED driver constant current                     |
| Dimmable                        | No                                              |
| LED Flickering Rate             | Ultra low (5% or less)                          |
| Housing colour                  | Grey                                            |
| IP rating                       | IP66                                            |
| IK rating                       | IK08                                            |
| Product EAN number              | 5410288102207                                   |

### **PHOTOMETRY**



# Resisto MW Resisto 1200 IP66 MW 2800Im 840 0010220





## **TECHNICAL DRAWINGS**