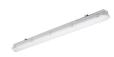

#### **Product features**

Resisto, integrated LED weatherproof luminaire, with UV stabilized flat diffuser designed to achieve
uniform lit appearance, optimise light output and to reduce glare. 301 stainless steel diffuser clips and
fixing brackets for surface mounting. Polycarbonate housing and diffuser - no yellow discolouration
over time. 2800lm; 21W; 133lm/W; 4000K; SDCM<5; non dimmable; CRI80; IP66; IK08; Class I;
69,000hrs (L80B20) lifespan; 1200mm x 89mm x 88mm; D-mark; MW On/Off.</li>

## PRODUCT OVERVIEW

| Product name                    | Resisto 1200 IP66 MW 2800Im 840                 |
|---------------------------------|-------------------------------------------------|
| Technology                      | LED                                             |
| Cap/Base                        | N/A                                             |
| Housing                         | PC Polycarbonate                                |
| Mount                           | Ceiling recessed mounting, Wall surface mounted |
| General application             | Logistics & Industry                            |
| ETIM Class                      | EC002892                                        |
| E-number FI                     | 4357049                                         |
| Warranty                        | 5 years                                         |
| Fixture luminous flux (lm)      | 2800                                            |
| Luminaire efficacy (lm/W)       | 133                                             |
| Colour temperature (K)          | 4000                                            |
| CRI (Ra)                        | 80                                              |
| Colour Variation Initial (SDCM) | SDCM5                                           |
| Colour Consistency (SDCM)       | 5                                               |
| Beam Angle (°)                  | 110                                             |
| Glare control                   | < 22                                            |
| Photobiological Risk Group      | RG1                                             |
| Total power consumption (W)     | 21                                              |
| Electrical protection           | Class I                                         |
| Control gear type               | LED driver constant current                     |
| Dimmable                        | No                                              |
| LED Flickering Rate             | Ultra low (5% or less)                          |
| Housing colour                  | Grey                                            |
| IP rating                       | IP66                                            |
| IK rating                       | IK08                                            |
| Product EAN number              | 5410288102207                                   |