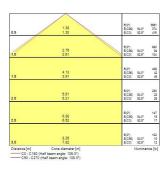

|
| Electrical protection           | Class I                                         |
| Control gear type               | LED driver constant current                     |
| Dimmable                        | No                                              |
| LED Flickering Rate             | Ultra low (5% or less)                          |
| Housing colour                  | Grey                                            |
| IP rating                       | IP66                                            |
| IK rating                       | IK08                                            |
| Product EAN number              | 5410288102207                                   |

### **PHOTOMETRY**



# Resisto MW Resisto 1200 IP66 MW 2800Im 840 0010220





## **TECHNICAL DRAWINGS**