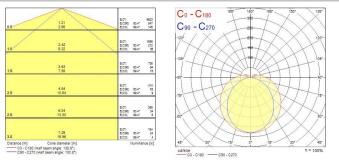

|
| Control gear mounting           | Built-in                                       |
| Dimmable                        | No                                             |
| LED Flickering Rate             | Medium (21% - 40%)                             |
| Housing colour                  | RAL 9016 - Traffic white / Bezel               |
| IP rating                       | IP20                                           |
| IK rating                       | IK07                                           |
| Product EAN number              | 5410288452210                                  |
|                                 |                                                |



# SylBatten LED - PIR SYLBATTEN LED 1205MM 5500LM 6000K EB (TP3) PIR 0045221

### PHOTOMETRY



### **TECHNICAL DRAWINGS**