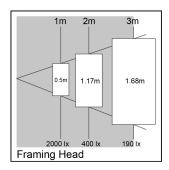

nic ballast                                             |
| Control gear mounting           | Integral                                                       |
| Dimmable                        | Yes                                                            |
| Housing colour                  | RAL 9005 - Jet black                                           |
| IP rating                       | IP20                                                           |
| IK rating                       | IK02                                                           |
| Product EAN number              | 5025768559633                                                  |

#### **PHOTOMETRY**

Concord

# Beacon LED Projector - Framing Beacon LED Framing Projector O/B 4000K Surface Mounted - Black 2055963



### **TECHNICAL DRAWINGS**