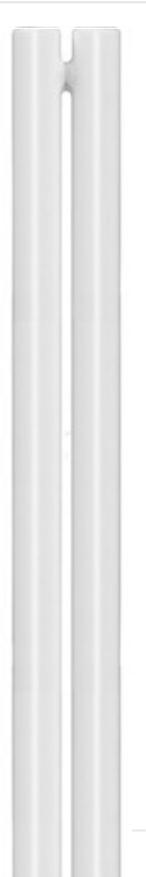

## **Product features**

 - Compact size alternative for tubular fluorescent lamps, - Suitable for operation on electronic and electromagnetic control gears, - Excellent colour rendering, - Dimmable with suitable ballast

## PRODUCT OVERVIEW

| Product name               | LYNX-LE 55W/865 10-WAY                                                                                    |
|----------------------------|-----------------------------------------------------------------------------------------------------------|
| Technology                 | Compact Fluorescent                                                                                       |
| Watt (Rated) (W)           | 55.00                                                                                                     |
| Lamp shape                 | Other                                                                                                     |
| Туре                       | Lynx LE                                                                                                   |
| Cap/Base                   | 2G11                                                                                                      |
| Lamp finish                | Frosted/Coated                                                                                            |
| Fixture rating             | Open                                                                                                      |
| General application        | Education, Hospitality, Logistics & Industry, Museums & Galleries, Office, Retail, Residential & Consumer |
| ETIM Class                 | EC000087                                                                                                  |
| Luminous flux (Im)         | 4150                                                                                                      |
| Colour temperature (K)     | 6500                                                                                                      |
| Light colour               | Daylight                                                                                                  |
| CRI (Ra)                   | 82                                                                                                        |
| Wattage (W)                | 55.00                                                                                                     |
| Product Voltage (V)        | 101                                                                                                       |
| Dimmable                   | Yes                                                                                                       |
| Average life (Nominal) (h) | 20000                                                                                                     |
| Product EAN number         | 5410288256658                                                                                             |