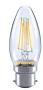

## ToLEDo Retro Candle Dimmable ToLEDo RT CAND V2 GL DIM 470LM 827 B22 S 0027494

#### **Product features**

· Perfect for decorative and general lighting applications and creates a warm ambiance similar to traditional lamps • Same look, size and functionality as incandescent lamps. • The combination of innovative filament chip technology and dimming functionality make it an ideal solution for both hospitality application and for general lighting. • Suitable for replacement of 40W incandescent lamp. • A++ energy rating - 104 lm/W • Dimming functionality helps to vary lighting scene as lamps can be dimmed from 100% to 10% and reduces energy consumption as well. • Sparkling light output. • Omnidirectional light distribution. • Environment friendly - no mercury and lower CO2 emissions. • Dimmable on approved dimmers. • Color temperature - 2700K Homelight

#### PRODUCT OVERVIEW

| Product name               | ToLEDo RT CAND V2 GL DIM 470LM 827 B22 S |
|----------------------------|------------------------------------------|
| Technology                 | LED                                      |
| Watt (Rated) (W)           | 4.5                                      |
| Lamp shape                 | Candle                                   |
| Туре                       | ToLEDo Retro Candle Dimmable             |
| Fixture rating             | Open                                     |
| General application        | Hospitality, Residential & Consumer      |
| ETIM Class                 | EC001959                                 |
| Warranty                   | 3 years                                  |
| Luminous flux (lm)         | 470                                      |
| Colour temperature (K)     | 2700                                     |
| Light colour               | Homelight                                |
| CRI (Ra)                   | 80                                       |
| Beam Angle (°)             | 320                                      |
| Wattage (W)                | 4.5                                      |
| Product Voltage (V)        | 230                                      |
| Dimmable                   | Yes                                      |
| Average life (Nominal) (h) | 15000                                    |
| Product EAN number         | 5410288274942                            |
|                            |                                          |