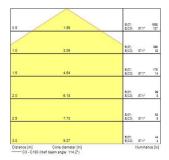

#### **PHOTOMETRY**

| 0.5                 | 1.56                      | 8(0°)<br>8(00) 57.4° | 848 |
|---------------------|---------------------------|----------------------|-----|
| 1.0                 | 3.13                      | E(0°)<br>E(C0) 57.4° | 212 |
| 1.5                 | 4.69                      | E(CO) 57.4*          | 94  |
| 2.0                 | 6.25                      | E(0°)<br>E(00) 57.4° | 55  |
| 2.5                 | 7.82                      | E(0")<br>E(C0) 57.4" | 34  |
| 3.0<br>Distance [m] | 9.38<br>Cone diameter [m] | E(0")<br>E(00) 57.4" | 24  |