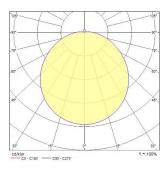

#### **PHOTOMETRY**

| 0.5                 | 1.56                      | 8(0°)<br>8(00) 57.4° | 848 |
|---------------------|---------------------------|----------------------|-----|
| 1.0                 | 3.13                      | E(0°)<br>E(C0) 57.4° | 212 |
| 1.5                 | 4.69                      | E(CO) 57.4*          | 94  |
| 2.0                 | 6.25                      | E(0°)<br>E(00) 57.4° | 55  |
| 2.5                 | 7.82                      | E(0")<br>E(C0) 57.4" | 34  |
| 3.0<br>Distance [m] | 9.38<br>Cone diameter [m] | E(0")<br>E(00) 57.4" | 24  |