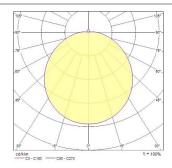

#### **PHOTOMETRY**

| 0.5                 | 1.56                      | 8(0°)<br>8(00) 57.4° | 848 |
|---------------------|---------------------------|----------------------|-----|
| 1.0                 | 3.13                      | E(0°)<br>E(C0) 57.4° | 212 |
| 1.5                 | 4.69                      | E(CO) 57.4*          | 94  |
| 2.0                 | 6.25                      | E(0°)<br>E(00) 57.4° | 55  |
| 2.5                 | 7.82                      | E(0")<br>E(C0) 57.4" | 34  |
| 3.0<br>Distance [m] | 9.38<br>Cone diameter [m] | E(0")<br>E(00) 57.4" | 24  |