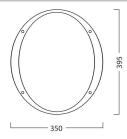

|
| Product EAN number     | 5026524549608                                             |

#### **PHOTOMETRY**

| 0.5                 | 1.56                      | 8(0°)<br>8(00) 57.4° | 848 |
|---------------------|---------------------------|----------------------|-----|
| 1.0                 | 3.13                      | E(0°)<br>E(C0) 57.4° | 212 |
| 1.5                 | 4.69                      | E(CO) 57.4*          | 94  |
| 2.0                 | 6.25                      | E(0°)<br>E(00) 57.4° | 55  |
| 2.5                 | 7.82                      | E(0")<br>E(C0) 57.4" | 34  |
| 3.0<br>Distance [m] | 9.38<br>Cone diameter [m] | E(0")<br>E(00) 57.4" | 24  |



# Brio IP65 LED - Vandal Resistant BRIO IP55VR LED 3000K 4054960





#### **TECHNICAL DRAWINGS**