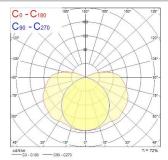

|
| Mount                 | Ceiling surface mounting       |
| General application   | Logistics & Industry           |
| ETIM Class            | EC002892                       |
| Warranty              | 2 years                        |
| Light colour          | N/A                            |
| Electrical protection | Class I                        |
| Control gear type     | Electronic ballast             |
| Control gear mounting | Integral                       |
| Housing colour        | Grey                           |
| IP rating             | IP66                           |
| IK rating             | IK08                           |
| Product EAN number    | 5410288458205                  |
|                       |                                |

## PHOTOMETRY



## **TECHNICAL DRAWINGS**