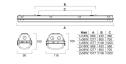

| Ceiling surface mounting       |
| General application   | Logistics & Industry           |
| ETIM Class            | EC002892                       |
| Warranty              | 2 years                        |
| Light colour          | N/A                            |
| Electrical protection | Class I                        |
| Control gear type     | Electronic ballast             |
| Control gear mounting | Integral                       |
| Housing colour        | Grey                           |
| IP rating             | IP66                           |
| IK rating             | IK08                           |
| Product EAN number    | 5410288458205                  |
|                       |                                |

## PHOTOMETRY



## **TECHNICAL DRAWINGS**