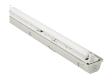

# Start Waterproof T8 START WATERPROOF T8 PC 1x58 EB 0045820

#### **Product features**

Start Waterproof T8 weatherproof luminaire, Polycarbonate housing, Polycarbonate Diffuser, 1 x 58W, Non Dimmable Electronic Ballast, IP66, IK08, Lamp not included, To be used with LFL tubes