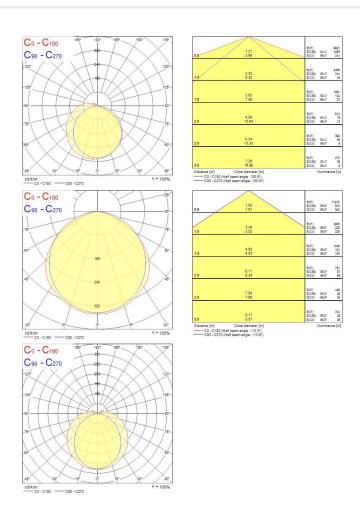

on           | Class I                                    |
| Control gear type               | Electronic ballast                         |
| Control gear mounting           | Built-in                                   |
| Dimmable                        | No                                         |
| LED Flickering Rate             | Ultra low (5% or less)                     |
| Housing colour                  | RAL 9016 - Traffic white / Bezel           |
| IP rating                       | IP20                                       |
| IK rating                       | IK07                                       |
| Product EAN number              | 5410288451879                              |

#### **PHOTOMETRY**



# SylBatten LED SYLBATTEN LED 1505MM 8000LM 6000K EB (TP3) 0045187



### **TECHNICAL DRAWINGS**