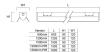

|
| Control gear type               | Electronic ballast                         |
| Control gear mounting           | Built-in                                   |
| Dimmable                        | No                                         |
| LED Flickering Rate             | Ultra low (5% or less)                     |
| Housing colour                  | RAL 9016 - Traffic white / Bezel           |
| IP rating                       | IP20                                       |
| IK rating                       | IK07                                       |
| Product EAN number              | 5410288451879                              |

#### **PHOTOMETRY**



# SylBatten LED SYLBATTEN LED 1505MM 8000LM 6000K EB (TP3) 0045187



### **TECHNICAL DRAWINGS**