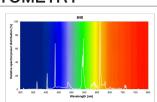

ge (W)                                  | 39.00                                                                                                     |
| Product Voltage (V)                          | 112                                                                                                       |
| Dimmable                                     | Yes                                                                                                       |
| Average life (Nominal) (h)                   | 24000                                                                                                     |
| Product EAN number                           | 5410288027760                                                                                             |

#### **PHOTOMETRY**





# T5 FHO Luxline Plus 39W/T5/840 FHO 0002776

### **TECHNICAL DRAWINGS**