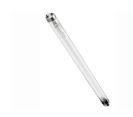

## UVC Germicidal T8 G58W T8 0002217

## **Product features**

 Sylvania germicidal lamps consist of a tubular glass envelope and emit more than 85% of their energy in the UV-C ultraviolet radiation with a peak at 255nm for germicidal action.

## PRODUCT OVERVIEW

| Product name               | G58W T8       |
|----------------------------|---------------|
| Technology                 | Fluorescent   |
| Lamp shape                 | Linear        |
| Туре                       | T8            |
| Cap/Base                   | G13           |
| Fixture rating             | Enclosed      |
| General application        | SPG           |
| ETIM Class                 | EC002962      |
| Light colour               | UV            |
| Wattage (W)                | 58            |
| Average life (Nominal) (h) | 8000          |
| Product EAN number         | 5410288022178 |

## **TECHNICAL DRAWINGS**