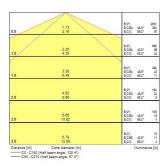

sistency (SDCM)   | 3                                   |
| Photobiological Risk Group  | RG0                                 |
| Total power consumption (W) | 21                                  |
| Electrical protection       | Class I                             |
| Control gear type           | Electronic ballast                  |
| Dimmable                    | No                                  |
| Housing colour              | Transparent                         |
| IP rating                   | IP66                                |
| IK rating                   | IK06                                |
| Product EAN number          | 5410288476131                       |

#### **PHOTOMETRY**



## Sylproof Tubular LED - Microwave sensor Sylproof Tubular LED 2X600 EB MW NW 0047613





### **TECHNICAL DRAWINGS**