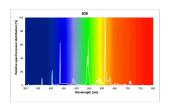

|
| Wattage (W)                     | 16                                                                                                        |
| Product Voltage (V)             | 84                                                                                                        |
| Dimmable                        | Yes                                                                                                       |
| Average life (Nominal) (h)      | 10000                                                                                                     |
| Product EAN number              | 5410288249919                                                                                             |

## PHOTOMETRY



Lynx QE Lynx QE 16W GR10Q 835 0024991



## TECHNICAL DRAWINGS