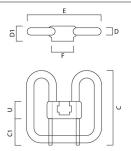

Wattage (W)                     | 16                                                                                                        |
| Product Voltage (V)             | 84                                                                                                        |
| Dimmable                        | Yes                                                                                                       |
| Average life (Nominal) (h)      | 10000                                                                                                     |
| Product EAN number              | 5410288249919                                                                                             |

## PHOTOMETRY



Lynx QE Lynx QE 16W GR10Q 835 0024991



## TECHNICAL DRAWINGS