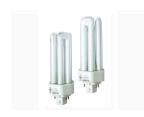

## Lynx TE LYNX-TE 32W/830 FSD 0027857

## **Product features**

- Triple bend compact pin-base lamps, - - Suitable for operation on electronic ballasts, - Excellent luminous flux, - Excellent colour rendering, - Dimmable with suitable dimmer

## PRODUCT OVERVIEW

| Product name               | LYNX-TE 32W/830 FSD                                                                                       |
|----------------------------|-----------------------------------------------------------------------------------------------------------|
| Technology                 | Compact Fluorescent                                                                                       |
| Watt (Rated) (W)           | 32                                                                                                        |
| Lamp shape                 | Other                                                                                                     |
| Туре                       | Lynx TE                                                                                                   |
| Cap/Base                   | GX24q-3                                                                                                   |
| Lamp finish                | Frosted/Coated                                                                                            |
| Fixture rating             | Open                                                                                                      |
| General application        | Education, Hospitality, Logistics & Industry, Museums & Galleries, Office, Retail, Residential & Consumer |
| ETIM Class                 | EC000087                                                                                                  |
| E-number FI                | 4944142                                                                                                   |
| E-number SE                | 8357434                                                                                                   |
| E-number Norway            | 3802807                                                                                                   |
| Luminous flux (Im)         | 2400                                                                                                      |
| Colour temperature (K)     | 3000                                                                                                      |
| Light colour               | Warm White                                                                                                |
| CRI (Ra)                   | 82                                                                                                        |
| Wattage (W)                | 32                                                                                                        |
| Product Voltage (V)        | 220                                                                                                       |
| Dimmable                   | No                                                                                                        |
| Average life (Nominal) (h) | 12000                                                                                                     |
| Product EAN number         | 5410288278575                                                                                             |