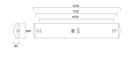

nimum dimming level (%)      | 99                                                           |
| LED Flickering Rate            | Ultra low (5% or less)                                       |
| Housing colour                 | White                                                        |
| IP rating                      | IP44                                                         |
| IK rating                      | IK08                                                         |
| Product EAN number             | 5410288448787                                                |
| Luminous flux (emergency) (Im) | 550                                                          |



# DeltaWing LED - Emergency 3 hour DELTAWING LED50 EB 3K E3 1200 0044878

### PHOTOMETRY



## TECHNICAL DRAWINGS