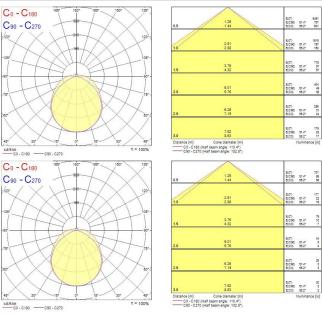

### PHOTOMETRY

#### **PRODUCT OVERVIEW**

| Product name                   | DELTAWING LED50 EB 3K E3 1200                                |
|--------------------------------|--------------------------------------------------------------|
| Technology                     | LED                                                          |
| Cap/Base                       | N/A                                                          |
| Housing                        | Steel                                                        |
| Mount                          | Ceiling surface mounting, Suspended                          |
| Environment                    | Internal                                                     |
| General application            | Education, Hospitality, Logistics & Industry, Office, Retail |
| ETIM Class                     | EC002892                                                     |
| Warranty                       | 5 years                                                      |
| Fixture luminous flux (Im)     | 5029                                                         |
| Luminaire efficacy (Im/W)      | 94.88                                                        |
| LOR (%)                        | 100                                                          |
| Colour temperature (K)         | 3000                                                         |
| Light colour                   | Warm White                                                   |
| CRI (Ra)                       | 80                                                           |
| Colour Consistency (SDCM)      | 3                                                            |
| Beam Angle (°)                 | 103                                                          |
| Glare control                  | < 22                                                         |
| Photobiological Risk Group     | RG1                                                          |
| Total power consumption (W)    | 53                                                           |
| Product Voltage (V)            | 240                                                          |
| Electrical protection          | Class I                                                      |
| Control gear type              | Electronic ballast                                           |
| Dimmable                       | No                                                           |
| Minimum dimming level (%)      | 99                                                           |
| LED Flickering Rate            | Ultra low (5% or less)                                       |
| Housing colour                 | White                                                        |
| IP rating                      | IP44                                                         |
| IK rating                      | IK08                                                         |
| Product EAN number             | 5410288448787                                                |
| Luminous flux (emergency) (Im) | 550                                                          |