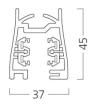

#### **Product features**

Lytespan 3 - 3 Circuit Track, compact venturi trunk profile, extruded aluminium body, suitable for surface mounting and suspending, (LxWxH) 3000x37x45mm, 3.45kg, Black RAL 9005, Class 1, maximum installed load: 3x3680W (11040W), fuse: 3x16A, supply cable: 5 x 1.5mm², 400 VAC supply

# **TECHNICAL DRAWINGS**