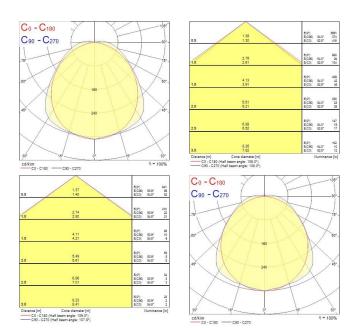

|
| LED Flickering Rate             | Ultra low (5% or less)                                    |
| Housing colour                  | Grey                                                      |
| IP rating                       | IP66                                                      |
| IK rating                       | IK08                                                      |
| Product EAN number              | 5410288102184                                             |
| Luminous flux (emergency) (Im)  | 655                                                       |
|                                 |                                                           |

### PHOTOMETRY



# Resisto Emergency Resisto 1200 IP66 2800Im 840 EM 0010218



### **TECHNICAL DRAWINGS**