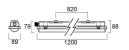

|
| LED Flickering Rate             | Ultra low (5% or less)                                    |
| Housing colour                  | Grey                                                      |
| IP rating                       | IP66                                                      |
| IK rating                       | IK08                                                      |
| Product EAN number              | 5410288102184                                             |
| Luminous flux (emergency) (Im)  | 655                                                       |
|                                 |                                                           |

### PHOTOMETRY



# Resisto Emergency Resisto 1200 IP66 2800Im 840 EM 0010218



### **TECHNICAL DRAWINGS**