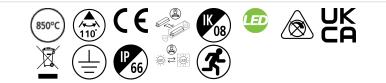

#### **Product features**

Resisto, integrated LED weatherproof luminaire, with UV stabilized flat diffuser designed to achieve uniform lit appearance, optimise light output and to reduce glare. 301 stainless steel diffuser clips and fixing brackets for surface mounting. Polycarbonate housing and diffuser - no yellow discolouration over time. 2800lm; 25W; 112lm/W; 4000K; SDCM<5; non dimmable; CRI80; IP66; IK08; Class I; 69,000hrs (L80B20) lifespan; 1200mm x 89mm x 88mm; D-mark; 3-hour maintained emergency batteries.

### **PRODUCT OVERVIEW**

| Product name                    | Resisto 1200 IP66 2800lm 840 EM                           |
|---------------------------------|-----------------------------------------------------------|
| Technology                      | LED                                                       |
| Cap/Base                        | N/A                                                       |
| Housing                         | PC Polycarbonate                                          |
| Mount                           | Ceiling surface mounting, Suspended, Wall surface mounted |
| General application             | Logistics & Industry                                      |
| ETIM Class                      | EC002892                                                  |
| E-number FI                     | 4357072                                                   |
| Warranty                        | 5 years                                                   |
| Fixture luminous flux (Im)      | 2800                                                      |
| Luminaire efficacy (Im/W)       | 112                                                       |
| Colour temperature (K)          | 4000                                                      |
| CRI (Ra)                        | 80                                                        |
| Colour Variation Initial (SDCM) | SDCM5                                                     |
| Colour Consistency (SDCM)       | 5                                                         |
| Beam Angle (°)                  | 110                                                       |
| Glare control                   | < 22                                                      |
| Photobiological Risk Group      | RG1                                                       |
| Luminous flux (emergency) (Im)  | 655                                                       |
| Total power consumption (W)     | 25                                                        |
| Electrical protection           | Class I                                                   |
| Control gear type               | LED driver constant current                               |
| Dimmable                        | No                                                        |
| LED Flickering Rate             | Ultra low (5% or less)                                    |
| Housing colour                  | Grey                                                      |
| IP rating                       | IP66                                                      |
| IK rating                       | IK08                                                      |
| Product EAN number              | 5410288102184                                             |
| Luminous flux (emergency) (Im)  | 655                                                       |
|                                 |                                                           |