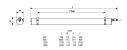

|
| Photobiological Risk Group  | RG0                                  |
| Total power consumption (W) | 48.5                                 |
| Electrical protection       | Class I                              |
| Control gear type           | Electronic ballast                   |
| Dimmable                    | No                                   |
| Housing colour              | Transparent                          |
| IP rating                   | IP66                                 |
| IK rating                   | IK06                                 |
| Product EAN number          | 5410288476216                        |

### **PHOTOMETRY**



# Sylproof Tubular LED - Microwave sensor Sylproof Tubular LED 2X1500 EB MW WW 0047621





## **TECHNICAL DRAWINGS**