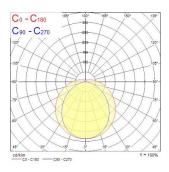

DCM)   | 3                                    |
| Photobiological Risk Group  | RG0                                  |
| Total power consumption (W) | 48.5                                 |
| Electrical protection       | Class I                              |
| Control gear type           | Electronic ballast                   |
| Dimmable                    | No                                   |
| Housing colour              | Transparent                          |
| IP rating                   | IP66                                 |
| IK rating                   | IK06                                 |
| Product EAN number          | 5410288476216                        |

### **PHOTOMETRY**



# Sylproof Tubular LED - Microwave sensor Sylproof Tubular LED 2X1500 EB MW WW 0047621





## **TECHNICAL DRAWINGS**