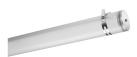

#### **Product features**

 Aesthetically attractive and highly efficient LED tubular luminaire, opaque acrylic diffuser, stainless steel end caps and mounting brackets, rapid connector, as Sylvania Sylproof Tubular LED

## **PRODUCT OVERVIEW**

| Product name                | Sylproof Tubular LED 2X1500 EB MW WW |
|-----------------------------|--------------------------------------|
| Technology                  | LED                                  |
| Cap/Base                    | N/A                                  |
| Housing                     | Acrylic PMMA                         |
| Mount                       | Ceiling surface mounting             |
| Environment                 | Interior                             |
| General application         | Logistics & Industry                 |
| ETIM Class                  | EC000109                             |
| Warranty                    | 5 years                              |
| Fixture luminous flux (lm)  | 5597                                 |
| Luminous flux (Im)          | 5597                                 |
| Luminaire efficacy (lm/W)   | 115.4                                |
| LOR (%)                     | 100                                  |
| Colour temperature (K)      | 3000                                 |
| Light colour                | Warm White                           |
| CRI (Ra)                    | 80                                   |
| Colour Consistency (SDCM)   | 3                                    |
| Photobiological Risk Group  | RG0                                  |
| Total power consumption (W) | 48.5                                 |
| Electrical protection       | Class I                              |
| Control gear type           | Electronic ballast                   |
| Dimmable                    | No                                   |
| Housing colour              | Transparent                          |
| IP rating                   | IP66                                 |
| IK rating                   | IK06                                 |
| Product EAN number          | 5410288476216                        |