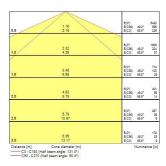

(SDCM)   | 3                                    |
| Photobiological Risk Group  | RG0                                  |
| Total power consumption (W) | 48.5                                 |
| Electrical protection       | Class I                              |
| Control gear type           | Electronic ballast                   |
| Dimmable                    | No                                   |
| Housing colour              | Transparent                          |
| IP rating                   | IP66                                 |
| IK rating                   | IK06                                 |
| Product EAN number          | 5410288476216                        |

### **PHOTOMETRY**



# Sylproof Tubular LED - Microwave sensor Sylproof Tubular LED 2X1500 EB MW WW 0047621





## **TECHNICAL DRAWINGS**