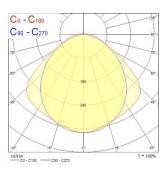

roup      | RG1                                       |
| Total power consumption (W)     | 36                                        |
| Electrical protection           | Class I                                   |
| Control gear type               | LED driver constant current               |
| Dimmable                        | No                                        |
| Housing colour                  | Grey                                      |
| IP rating                       | IP65                                      |
| IK rating                       | IK08                                      |
| Product EAN number              | 5410288486963                             |

#### **PHOTOMETRY**



# Sylproof Superia LED G3 MW SYLPROOF SUPERIA LED G3 1200mm Twin 4K MW 0048696





### **TECHNICAL DRAWINGS**