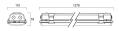

|
| Total power consumption (W)     | 36                                        |
| Electrical protection           | Class I                                   |
| Control gear type               | LED driver constant current               |
| Dimmable                        | No                                        |
| Housing colour                  | Grey                                      |
| IP rating                       | IP65                                      |
| IK rating                       | IK08                                      |
| Product EAN number              | 5410288486963                             |

#### **PHOTOMETRY**



# Sylproof Superia LED G3 MW SYLPROOF SUPERIA LED G3 1200mm Twin 4K MW 0048696





### **TECHNICAL DRAWINGS**