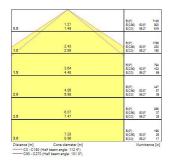

up      | RG1                                       |
| Total power consumption (W)     | 36                                        |
| Electrical protection           | Class I                                   |
| Control gear type               | LED driver constant current               |
| Dimmable                        | No                                        |
| Housing colour                  | Grey                                      |
| IP rating                       | IP65                                      |
| IK rating                       | IK08                                      |
| Product EAN number              | 5410288486963                             |

#### **PHOTOMETRY**



# Sylproof Superia LED G3 MW SYLPROOF SUPERIA LED G3 1200mm Twin 4K MW 0048696





### **TECHNICAL DRAWINGS**