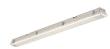

#### **Product features**

Sylproof Superia, integrated LED weatherproof luminaire, with UV stabilized flat diffuser and linear prisms designed to achieve uniform lit appearance, optimise light output and to reduce glare, stainless steel diffuser clips and fixing brackets for surface and wall mounting. L 1278 mm x W 110 mm x H 78 mm size, Polycarbonate housing, Polycarbonate diffuser, Non dimmable, 4000K, CRI80, 5400 lm, 36 W, 150 lm/W, nominal average life (h):50000, energy class: A++ A+ A Class I,IK08, IP65.

## PRODUCT OVERVIEW

| Product name                    | SYLPROOF SUPERIA LED G3 1200mm Twin 4K MW |
|---------------------------------|-------------------------------------------|
| Technology                      | LED                                       |
| Housing                         | PC Polycarbonate                          |
| Mount                           | Ceiling surface mounting                  |
| General application             | Logistics & Industry                      |
| ETIM Class                      | EC000109                                  |
| Warranty                        | 5 years                                   |
| Fixture luminous flux (Im)      | 5400                                      |
| Luminaire efficacy (lm/W)       | 150                                       |
| Colour temperature (K)          | 4000                                      |
| Light colour                    | Neutral White                             |
| CRI (Ra)                        | 80                                        |
| Colour Variation Initial (SDCM) | SDCM3                                     |
| Beam Angle (°)                  | 100                                       |
| Photobiological Risk Group      | RG1                                       |
| Total power consumption (W)     | 36                                        |
| Electrical protection           | Class I                                   |
| Control gear type               | LED driver constant current               |
| Dimmable                        | No                                        |
| Housing colour                  | Grey                                      |
| IP rating                       | IP65                                      |
| IK rating                       | IK08                                      |
| Product EAN number              | 5410288486963                             |