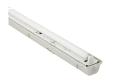

#### **Product features**

Start Waterproof T8 weatherproof luminaire, Polycarbonate housing, Polycarbonate Diffuser, 1 x 36W, Non Dimmable Electronic Ballast, IP66, IK08, Lamp not included, To be used with LFL tubes

## PRODUCT OVERVIEW

| Product name          | START WATERPROOF T8 PC 1x36 EB |
|-----------------------|--------------------------------|
| Technology            | Fluorescent                    |
| Housing               | PC Polycarbonate               |
| Mount                 | Ceiling surface mounting       |
| General application   | Logistics & Industry           |
| ETIM Class            | EC002892                       |
| Warranty              | 2 years                        |
| Light colour          | N/A                            |
| Electrical protection | Class I                        |
| Control gear type     | Electronic ballast             |
| Control gear mounting | Integral                       |
| Housing colour        | Grey                           |
| IP rating             | IP66                           |
| IK rating             | IK08                           |
| Product EAN number    | 5410288458182                  |