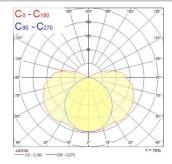

|
| Housing               | PC Polycarbonate               |
| Mount                 | Ceiling surface mounting       |
| General application   | Logistics & Industry           |
| ETIM Class            | EC002892                       |
| Warranty              | 2 years                        |
| Light colour          | N/A                            |
| Electrical protection | Class I                        |
| Control gear type     | Electronic ballast             |
| Control gear mounting | Integral                       |
| Housing colour        | Grey                           |
| IP rating             | IP66                           |
| IK rating             | IK08                           |
| Product EAN number    | 5410288458182                  |

#### **PHOTOMETRY**



## **TECHNICAL DRAWINGS**