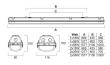

| PC Polycarbonate               |
| Mount                 | Ceiling surface mounting       |
| General application   | Logistics & Industry           |
| ETIM Class            | EC002892                       |
| Warranty              | 2 years                        |
| Light colour          | N/A                            |
| Electrical protection | Class I                        |
| Control gear type     | Electronic ballast             |
| Control gear mounting | Integral                       |
| Housing colour        | Grey                           |
| IP rating             | IP66                           |
| IK rating             | IK08                           |
| Product EAN number    | 5410288458182                  |

#### **PHOTOMETRY**



## **TECHNICAL DRAWINGS**