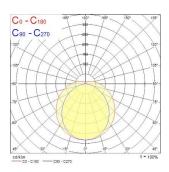

|
| Total power consumption (W) | 39                                     |
| Electrical protection       | Class I                                |
| Control gear type           | Electronic ballast                     |
| Dimmable                    | Yes                                    |
| Minimum dimming level (%)   | 90                                     |
| Housing colour              | Transparent                            |
| IP rating                   | IP66                                   |
| IK rating                   | IK06                                   |
| Product EAN number          | 5410288476322                          |

#### **PHOTOMETRY**



## Sylproof Tubular LED - Microwave sensor DALI Sylproof Tubular LED 2X1200 DALI MW WW 0047632





### **TECHNICAL DRAWINGS**