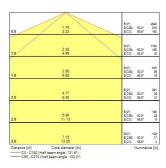

|
| Total power consumption (W) | 39                                     |
| Electrical protection       | Class I                                |
| Control gear type           | Electronic ballast                     |
| Dimmable                    | Yes                                    |
| Minimum dimming level (%)   | 90                                     |
| Housing colour              | Transparent                            |
| IP rating                   | IP66                                   |
| IK rating                   | IK06                                   |
| Product EAN number          | 5410288476322                          |

#### **PHOTOMETRY**



## Sylproof Tubular LED - Microwave sensor DALI Sylproof Tubular LED 2X1200 DALI MW WW 0047632





### **TECHNICAL DRAWINGS**