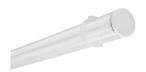

## Start Tubular - Electronic & Microwave sensor Start Tubular IP66 135 EB MW 840 0042311

## PRODUCT OVERVIEW

| Product name                | Start Tubular IP66 135 EB MW 840  |
|-----------------------------|-----------------------------------|
| Technology                  | Fluorescent                       |
| Housing                     | PC Polycarbonate                  |
| Environment                 | Interior                          |
| General application         | Hospitality, Logistics & Industry |
| ETIM Class                  | EC000109                          |
| Fixture luminous flux (Im)  | 3300                              |
| Luminaire efficacy (Im/W)   | 89                                |
| LOR (%)                     | 80                                |
| Colour temperature (K)      | 4000                              |
| Light colour                | Neutral White                     |
| Total power consumption (W) | 37                                |
| Electrical protection       | Class I                           |
| Control gear type           | Electronic ballast                |
| Housing colour              | RAL 9016 - Traffic white / Bezel  |
| IP rating                   | IP66                              |
| IK rating                   | IK08                              |
| Product EAN number          | 5410288423111                     |
| Light source included       | 0002770                           |