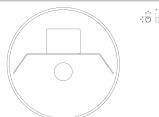

|
| LOR (%)                     | 80                                |
| Colour temperature (K)      | 4000                              |
| Light colour                | Neutral White                     |
| Total power consumption (W) | 37                                |
| Electrical protection       | Class I                           |
| Control gear type           | Electronic ballast                |
| Housing colour              | RAL 9016 - Traffic white / Bezel  |
| IP rating                   | IP66                              |
| IK rating                   | IK08                              |
| Product EAN number          | 5410288423111                     |
| Light source included       | 0002770                           |

## **PHOTOMETRY**

## **TECHNICAL DRAWINGS**