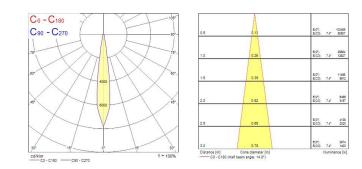

up  | RG1                                     |
| Total power consumption (W) | 33                                      |
| Product Voltage (V)         | 240                                     |
| Electrical protection       | Class II                                |
| Control gear type           | Electronic ballast                      |
| Housing colour              | White                                   |
| IP rating                   | IP20                                    |
| IK rating                   | IK02                                    |
| Product EAN number          | 5025768596959                           |
|                             |                                         |

#### PHOTOMETRY



## Beacon LED XL BEACON XL 93CRI 4K NARROW BEAM L3 WHITE 2059695



### **TECHNICAL DRAWINGS**