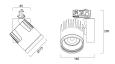

|
| Total power consumption (W) | 33                                      |
| Product Voltage (V)         | 240                                     |
| Electrical protection       | Class II                                |
| Control gear type           | Electronic ballast                      |
| Housing colour              | White                                   |
| IP rating                   | IP20                                    |
| IK rating                   | IK02                                    |
| Product EAN number          | 5025768596959                           |
|                             |                                         |

#### PHOTOMETRY



## Beacon LED XL BEACON XL 93CRI 4K NARROW BEAM L3 WHITE 2059695



### **TECHNICAL DRAWINGS**