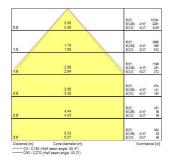

| No                                                             |
| LED Flickering Rate             | Ultra low (5% or less)                                         |
| Housing colour                  | RAL 9003 - Signal white                                        |
| IP rating                       | IP40/20                                                        |
| IK rating                       | IK03                                                           |
| Product EAN number              | 5410288472348                                                  |
|                                 |                                                                |

#### **PHOTOMETRY**



## START Panel Flat UGR19 1200x600 START Panel Flat UGR19 1200x600 5200Lm 830 0047234





### **TECHNICAL DRAWINGS**