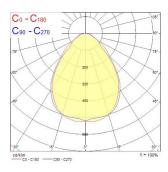

| No                                                             |
| LED Flickering Rate             | Ultra low (5% or less)                                         |
| Housing colour                  | RAL 9003 - Signal white                                        |
| IP rating                       | IP40/20                                                        |
| IK rating                       | IK03                                                           |
| Product EAN number              | 5410288472348                                                  |
|                                 |                                                                |

#### **PHOTOMETRY**



## START Panel Flat UGR19 1200x600 START Panel Flat UGR19 1200x600 5200Lm 830 0047234





### **TECHNICAL DRAWINGS**