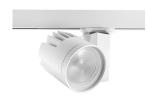

#### **Product features**

• Integrated LED spotlight, white RAL 9016, compact and minimalist design, ideal for retail and display applications, die-cast aluminium body, passive cooling heatsink, beam angle: 15° narrow beam, optics: Fresnel lens for controlled beam, colour temperature: 4000K neutral white, total system power: 33W, total fixture output: 3911lm, luminaire efficacy: 119lm/W, LOR: 100%, colour rendering: Ra 85 typical, LED Chromacity: 3 step MacAdam ellipse, IR/UV free light source without heat radiation, operating voltage: 220-240V / 50-60Hz, drive current: 800mA, electronic driver, non-dimmable, power factor: 0.9 electrical protection: CLASS II, 3-circuit track adaptor, suitable for Concord Lytespan 3 track, ingress protection rating: IP20, suitable for internal environment only, horizontal rotation: 355°, vertical tilt: 90°, dimensions: Ø113x165x205mm, weight: 1.66kg.

#### **PRODUCT OVERVIEW**

| Product name                | BEACON XL 85CRI 4K NARROW BEAM L3 WHITE |
|-----------------------------|-----------------------------------------|
| Technology                  | LED                                     |
| Housing                     | Aluminium                               |
| Mount                       | Track mounting                          |
| Environment                 | Internal                                |
| General application         | Museums & Galleries, Retail             |
| ETIM Class                  | EC001744                                |
| E-number FI                 | 4280879                                 |
| E-number SE                 | 7401260                                 |
| Warranty                    | 5 years                                 |
| Fixture luminous flux (lm)  | 3911                                    |
| Luminaire efficacy (lm/W)   | 119                                     |
| LOR (%)                     | 100                                     |
| Colour temperature (K)      | 4000                                    |
| Light colour                | Neutral White                           |
| CRI (Ra)                    | 85                                      |
| Colour Consistency (SDCM)   | 3                                       |
| Beam Angle (°)              | 15                                      |
| Photobiological Risk Group  | RG1                                     |
| Total power consumption (W) | 33                                      |
| Product Voltage (V)         | 240                                     |
| Electrical protection       | Class II                                |
| Control gear type           | Electronic ballast                      |
| Housing colour              | White                                   |
| IP rating                   | IP20                                    |
| IK rating                   | IK02                                    |
| Product EAN number          | 5025768597192                           |