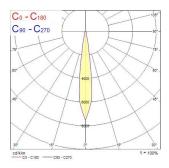

|
| Photobiological Risk Group  | RG1                                     |
| Total power consumption (W) | 33                                      |
| Product Voltage (V)         | 240                                     |
| Electrical protection       | Class II                                |
| Control gear type           | Electronic ballast                      |
| Housing colour              | White                                   |
| IP rating                   | IP20                                    |
| IK rating                   | IK02                                    |
| Product EAN number          | 5025768597192                           |

#### **PHOTOMETRY**

### Concord

# Beacon LED XL - High Output BEACON XL 85CRI 4K NARROW BEAM L3 WHITE 2059719





#### **TECHNICAL DRAWINGS**