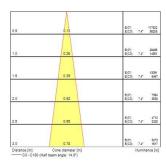

|
| Photobiological Risk Group  | RG1                                     |
| Total power consumption (W) | 33                                      |
| Product Voltage (V)         | 240                                     |
| Electrical protection       | Class II                                |
| Control gear type           | Electronic ballast                      |
| Housing colour              | White                                   |
| IP rating                   | IP20                                    |
| IK rating                   | IK02                                    |
| Product EAN number          | 5025768597192                           |

#### **PHOTOMETRY**

### Concord

# Beacon LED XL - High Output BEACON XL 85CRI 4K NARROW BEAM L3 WHITE 2059719





#### **TECHNICAL DRAWINGS**