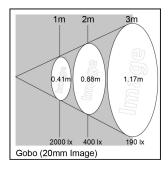

gear mounting           | Integral                                                    |
| Dimmable                        | Yes                                                         |
| Housing colour                  | RAL 9005 - Jet black                                        |
| IP rating                       | IP20                                                        |
| IK rating                       | IK02                                                        |
| Product EAN number              | 5025768559497                                               |
|                                 |                                                             |

#### **PHOTOMETRY**



## Beacon LED Projector - Gobo Beacon LED Gobo Projector O/B 3000K Surface Mounted - Black 2055949



### **TECHNICAL DRAWINGS**