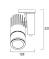

al                                                    |
| Dimmable                        | Yes                                                         |
| Housing colour                  | RAL 9005 - Jet black                                        |
| IP rating                       | IP20                                                        |
| IK rating                       | IK02                                                        |
| Product EAN number              | 5025768559497                                               |
|                                 |                                                             |

#### **PHOTOMETRY**



## Beacon LED Projector - Gobo Beacon LED Gobo Projector O/B 3000K Surface Mounted - Black 2055949



### **TECHNICAL DRAWINGS**