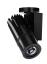

# Beacon LED Projector - Gobo

Beacon LED Gobo Projector O/B 3000K Surface Mounted - Black 2055949

#### **Product features**

Beacon Projector offers precision light exactly where it is needed. The Gobo Projector with the use of ROSCO filters allow you to project a still image printed/cut/lasered onto a specially made glass/metal/acetate filter - for example a company logo, text, shapes, images. High colour rendering CRI 97 typical. IR/UV free light source without heat radiation. LED technology provides an energy efficient solution with reduced maintenance costs.

#### PRODUCT OVERVIEW

| Product name                    | Beacon LED Gobo Projector O/B 3000K Surface Mounted - Black |
|---------------------------------|-------------------------------------------------------------|
| Technology                      | LED                                                         |
| Housing                         | Aluminium                                                   |
| Mount                           | Ceiling surface mounting                                    |
| General application             | Hospitality, Museums & Galleries                            |
| ETIM Class                      | EC001744                                                    |
| Warranty                        | 5 years                                                     |
| Fixture luminous flux (lm)      | 474                                                         |
| Luminaire efficacy (Im/W)       | 14                                                          |
| LOR (%)                         | 100                                                         |
| Colour temperature (K)          | 3000                                                        |
| Light colour                    | Warm White                                                  |
| CRI (Ra)                        | 97                                                          |
| Colour Variation Initial (SDCM) | SDCM3                                                       |
| Photobiological Risk Group      | RG1                                                         |
| Total power consumption (W)     | 35                                                          |
| Product Voltage (V)             | 240                                                         |
| Electrical protection           | Class II                                                    |
| Control gear type               | Electronic ballast                                          |
| Control gear mounting           | Integral                                                    |
| Dimmable                        | Yes                                                         |
| Housing colour                  | RAL 9005 - Jet black                                        |
| IP rating                       | IP20                                                        |
| IK rating                       | IK02                                                        |
| Product EAN number              | 5025768559497                                               |
|                                 |                                                             |