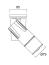

gral                                                    |
| Dimmable                        | Yes                                                         |
| Housing colour                  | RAL 9005 - Jet black                                        |
| IP rating                       | IP20                                                        |
| IK rating                       | IK02                                                        |
| Product EAN number              | 5025768559497                                               |
|                                 |                                                             |

#### **PHOTOMETRY**



## Beacon LED Projector - Gobo Beacon LED Gobo Projector O/B 3000K Surface Mounted - Black 2055949



### **TECHNICAL DRAWINGS**