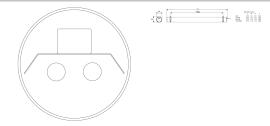

|
| LOR (%)                     | 75                                |
| Colour temperature (K)      | 4000                              |
| Light colour                | Neutral White                     |
| Total power consumption (W) | 87                                |
| Electrical protection       | Class I                           |
| Control gear type           | Electronic ballast                |
| Housing colour              | RAL 9016 - Traffic white / Bezel  |
| IP rating                   | IP66                              |
| IK rating                   | IK08                              |
| Product EAN number          | 5410288423180                     |
| Light source included       | 0002777                           |

## PHOTOMETRY

## **TECHNICAL DRAWINGS**