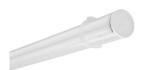

# Start Tubular - Electronic Start Tubular IP66 149 EB 840 0042342

## PRODUCT OVERVIEW

| Product name                | Start Tubular IP66 149 EB 840     |
|-----------------------------|-----------------------------------|
| Technology                  | Fluorescent                       |
| Cap/Base                    | G5                                |
| Housing                     | PC Polycarbonate                  |
| Environment                 | Interior                          |
| General application         | Hospitality, Logistics & Industry |
| ETIM Class                  | EC000109                          |
| Warranty                    | 2 years                           |
| Fixture luminous flux (lm)  | 3686                              |
| Luminaire efficacy (lm/W)   | 80                                |
| LOR (%)                     | 88                                |
| Colour temperature (K)      | 4000                              |
| Light colour                | Neutral White                     |
| CRI (Ra)                    | 85                                |
| Total power consumption (W) | 46                                |
| Electrical protection       | Class I                           |
| Control gear type           | Electronic ballast                |
| Dimmable                    | No                                |
| Housing colour              | RAL 9016 - Traffic white / Bezel  |
| IP rating                   | IP66                              |
| IK rating                   | IK08                              |
| Product EAN number          | 5410288423425                     |
| Light source included       | 0002777                           |
|                             |                                   |