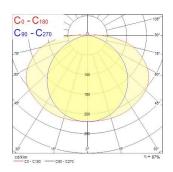

|
| Total power consumption (W) | 46                                |
| Electrical protection       | Class I                           |
| Control gear type           | Electronic ballast                |
| Dimmable                    | No                                |
| Housing colour              | RAL 9016 - Traffic white / Bezel  |
| IP rating                   | IP66                              |
| IK rating                   | IK08                              |
| Product EAN number          | 5410288423425                     |
| Light source included       | 0002777                           |
|                             |                                   |

### **PHOTOMETRY**



# Start Tubular - Electronic Start Tubular IP66 149 EB 840 0042342





## **TECHNICAL DRAWINGS**