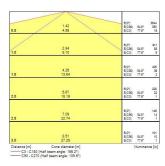

|
| Total power consumption (W) | 46                                |
| Electrical protection       | Class I                           |
| Control gear type           | Electronic ballast                |
| Dimmable                    | No                                |
| Housing colour              | RAL 9016 - Traffic white / Bezel  |
| IP rating                   | IP66                              |
| IK rating                   | IK08                              |
| Product EAN number          | 5410288423425                     |
| Light source included       | 0002777                           |
|                             |                                   |

### **PHOTOMETRY**



# Start Tubular - Electronic Start Tubular IP66 149 EB 840 0042342





## **TECHNICAL DRAWINGS**