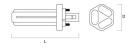

(W)                     | 26                                                                                                        |
| Product Voltage (V)             | 220                                                                                                       |
| Dimmable                        | No                                                                                                        |
| Average life (Nominal) (h)      | 12000                                                                                                     |
| Product EAN number              | 5410288278551                                                                                             |

#### **PHOTOMETRY**





Lynx TE LYNX-TE 26W/840 FSD 0027855

## **TECHNICAL DRAWINGS**