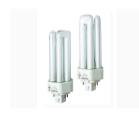

# Lynx TE LYNX-TE 26W/840 FSD 0027855

#### **Product features**

- Triple bend compact pin-base lamps, - - Suitable for operation on electronic ballasts, - Excellent luminous flux, - Excellent colour rendering, - Dimmable with suitable dimmer

### PRODUCT OVERVIEW

| Product name                    | LYNX-TE 26W/840 FSD                                                                                       |
|---------------------------------|-----------------------------------------------------------------------------------------------------------|
| Technology                      | Compact Fluorescent                                                                                       |
| Watt (Rated) (W)                | 26                                                                                                        |
| Lamp shape                      | Other                                                                                                     |
| Туре                            | Lynx TE                                                                                                   |
| Cap/Base                        | GX24q-3                                                                                                   |
| Lamp finish                     | Frosted/Coated                                                                                            |
| Fixture rating                  | Open                                                                                                      |
| General application             | Education, Hospitality, Logistics & Industry, Museums & Galleries, Office, Retail, Residential & Consumer |
| ETIM Class                      | EC000087                                                                                                  |
| E-number FI                     | 4944140                                                                                                   |
| E-number SE                     | 8357432                                                                                                   |
| E-number Norway                 | 3802805                                                                                                   |
| Luminous flux (Im)              | 1800                                                                                                      |
| Colour temperature (K)          | 4000                                                                                                      |
| Light colour                    | Cool White                                                                                                |
| CRI (Ra)                        | 82                                                                                                        |
| Colour Variation Initial (SDCM) | SDCM5                                                                                                     |
| Photobiological Risk Group      | Not applicable                                                                                            |
| Wattage (W)                     | 26                                                                                                        |
| Product Voltage (V)             | 220                                                                                                       |
| Dimmable                        | No                                                                                                        |
| Average life (Nominal) (h)      | 12000                                                                                                     |
| Product EAN number              | 5410288278551                                                                                             |