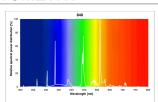

|
| Wattage (W)                     | 26                                                                                                        |
| Product Voltage (V)             | 220                                                                                                       |
| Dimmable                        | No                                                                                                        |
| Average life (Nominal) (h)      | 12000                                                                                                     |
| Product EAN number              | 5410288278551                                                                                             |

#### **PHOTOMETRY**





Lynx TE LYNX-TE 26W/840 FSD 0027855

## **TECHNICAL DRAWINGS**