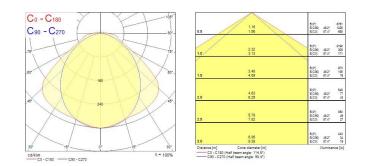

|
| Electrical protection           | Class I                                      |
| Control gear type               | LED driver constant current                  |
| Dimmable                        | Yes                                          |
| Housing colour                  | Grey                                         |
| IP rating                       | IP65                                         |
| IK rating                       | IK08                                         |
| Product EAN number              | 5410288487571                                |
|                                 |                                              |

#### PHOTOMETRY



# Sylproof Superia LED G3 SylSmart SYLPROOF SUPERIA LED G3 1500mm T 4K QC SSH01 0048757



### **TECHNICAL DRAWINGS**