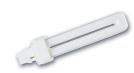

# Lynx D Lynx-D Superia 18W/840 G24D-2 SLV 0025914

#### **Product features**

- Compact and high performance double bend 2-bend pin lamp, - Suitable for operation on electronic control gear (DE type) and magnetic ballast (D version), - Dimmable with suitable dimmer, - Excellent colour rendering, - Suitable for emergency lighting

### PRODUCT OVERVIEW

| Product name                    | Lynx-D Superia 18W/840 G24D-2 SLV                                                                         |
|---------------------------------|-----------------------------------------------------------------------------------------------------------|
| Technology                      | Compact Fluorescent                                                                                       |
| Watt (Rated) (W)                | 18                                                                                                        |
| Lamp shape                      | Other                                                                                                     |
| Туре                            | Lynx D                                                                                                    |
| Cap/Base                        | G24d-2                                                                                                    |
| Lamp finish                     | Frosted/Coated                                                                                            |
| Fixture rating                  | Open                                                                                                      |
| General application             | Education, Hospitality, Logistics & Industry, Museums & Galleries, Office, Retail, Residential & Consumer |
| ETIM Class                      | EC000087                                                                                                  |
| E-number FI                     | 4944113                                                                                                   |
| E-number SE                     | 8357363                                                                                                   |
| E-number Norway                 | 3825245                                                                                                   |
| Luminous flux (Im)              | 1210                                                                                                      |
| Colour temperature (K)          | 4000                                                                                                      |
| Light colour                    | Cool White                                                                                                |
| CRI (Ra)                        | 82                                                                                                        |
| Colour Variation Initial (SDCM) | SDCM5                                                                                                     |
| Photobiological Risk Group      | Not applicable                                                                                            |
| Wattage (W)                     | 18                                                                                                        |
| Product Voltage (V)             | 100                                                                                                       |
| Dimmable                        | No                                                                                                        |
| Average life (Nominal) (h)      | 12000                                                                                                     |
| Product EAN number              | 5410288259147                                                                                             |