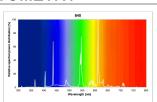

|
| Wattage (W)                     | 18                                                                                                        |
| Product Voltage (V)             | 100                                                                                                       |
| Dimmable                        | No                                                                                                        |
| Average life (Nominal) (h)      | 12000                                                                                                     |
| Product EAN number              | 5410288259147                                                                                             |

#### **PHOTOMETRY**





Lynx D *Lynx-D Superia 18W/840 G24D-2 SLV* **0025914** 

## **TECHNICAL DRAWINGS**