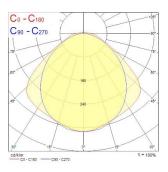

|
| Electrical protection           | Class I                                        |
| Control gear type               | Electronic ballast                             |
| Dimmable                        | Yes                                            |
| Minimum dimming level (%)       | 1                                              |
| Housing colour                  | Grey                                           |
| IP rating                       | IP65                                           |
| IK rating                       | IK08                                           |
| Product EAN number              | 5410288487007                                  |

## **PHOTOMETRY**



# Sylproof Superia LED G3 MW SYLPROOF SUPERIA LED G3 1200mm Twin 4K DALI MW 0048700





### **TECHNICAL DRAWINGS**