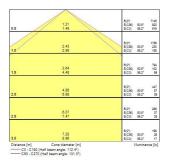

|
| Electrical protection           | Class I                                        |
| Control gear type               | Electronic ballast                             |
| Dimmable                        | Yes                                            |
| Minimum dimming level (%)       | 1                                              |
| Housing colour                  | Grey                                           |
| IP rating                       | IP65                                           |
| IK rating                       | IK08                                           |
| Product EAN number              | 5410288487007                                  |

## **PHOTOMETRY**



# Sylproof Superia LED G3 MW SYLPROOF SUPERIA LED G3 1200mm Twin 4K DALI MW 0048700





### **TECHNICAL DRAWINGS**