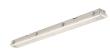

#### **Product features**

Sylproof Superia, integrated LED weatherproof luminaire, with UV stabilized flat diffuser and linear
prisms designed to achieve uniform lit appearance, optimise light output and to reduce glare, stainless
steel diffuser clips and fixing brackets for surface and wall mounting. L 1278 mm x W 110 mm x H 78
mm size, Polycarbonate housing, Polycarbonate diffuser, DALI dimmable, with MW sensor, 4000K,
CRI80, 5300 lm, 37 W, 140 lm/W, nominal average life (h):50000, energy class: A++ A+ A Class
I,IK08, IP65.