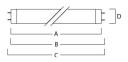

uct Voltage (V)             | 128                                                                                                       |
| Dimmable                        | Yes                                                                                                       |
| Average life (Nominal) (h)      | 20000                                                                                                     |
| Product EAN number              | 5410288010953                                                                                             |
|                                 |                                                                                                           |

## PHOTOMETRY



## **TECHNICAL DRAWINGS**



T8 Luxline Plus *F70W/T8/865* 0001095