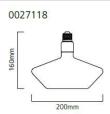

& Consumer |
| ETIM Class                 | EC001743                            |
| E-number SE                | 8292206                             |
| Luminous flux (Im)         | 470                                 |
| Colour temperature (K)     | 2000                                |
| Light colour               | Candlelight                         |
| CRI (Ra)                   | 80                                  |
| Colour Consistency (SDCM)  | 6                                   |
| Wattage (W)                | 4.5                                 |
| Average life (Nominal) (h) | 15000                               |
| Product EAN number         | 5410288271187                       |
|                            |                                     |

## **TECHNICAL DRAWINGS**