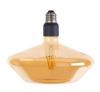

# ToLEDo Retro Sylone TOLEDO SYLCONE DC200 470LM E27 SL 0027118

#### Product features

 Unique hand blown glass lamp • Combines contemporary aesthetics and innovative LED filament chip technology (FCT) to create popular retro look and warm ambiance similar to traditional lamps. • Colour temperature of 2000K replicates warm glow effect of incandescent lighting • Dimmable on approved dimmers - allows end user to create perfect ambient lighting • High lumen efficacy of 104lm/W • Environment friendly - no mercury and lower CO2 emissions. • Energy Class: A++ • A range of fittings specifically designed to enhance the aesthetic of the product (only glass and metal visible) are available separately

### PRODUCT OVERVIEW

| Product name               | TOLEDO SYLCONE DC200 470LM E27 SL   |
|----------------------------|-------------------------------------|
| Technology                 | LED                                 |
| Watt (Rated) (W)           | 4.5                                 |
| Lamp shape                 | Round/globe                         |
| Туре                       | ToLEDo Retro Sylone                 |
| Cap/Base                   | E27                                 |
| General application        | Hospitality, Residential & Consumer |
| ETIM Class                 | EC001743                            |
| E-number SE                | 8292206                             |
| Luminous flux (Im)         | 470                                 |
| Colour temperature (K)     | 2000                                |
| Light colour               | Candlelight                         |
| CRI (Ra)                   | 80                                  |
| Colour Consistency (SDCM)  | 6                                   |
| Wattage (W)                | 4.5                                 |
| Average life (Nominal) (h) | 15000                               |
| Product EAN number         | 5410288271187                       |
|                            |                                     |