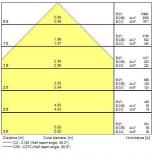

|
| Total power consumption (W) | 54                                  |
| Electrical protection       | Class I                             |
| Control gear type           | Electronic ballast                  |
| Dimmable                    | Yes                                 |
| Minimum dimming level (%)   | 99                                  |
| Housing colour              | White                               |
| IP rating                   | IP20                                |
| IK rating                   | IK02                                |
| Product EAN number          | 5410288421384                       |
|                             |                                     |

## **PHOTOMETRY**



# Syl-Line electrical unit SYL-LINE GT3R 4K DALI WD WH EMPRO 0042138









## **TECHNICAL DRAWINGS**