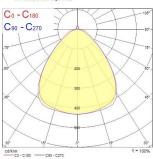

|
| Total power consumption (W) | 54                                  |
| Electrical protection       | Class I                             |
| Control gear type           | Electronic ballast                  |
| Dimmable                    | Yes                                 |
| Minimum dimming level (%)   | 99                                  |
| Housing colour              | White                               |
| IP rating                   | IP20                                |
| IK rating                   | IK02                                |
| Product EAN number          | 5410288421384                       |
|                             |                                     |

## **PHOTOMETRY**



# Syl-Line electrical unit SYL-LINE GT3R 4K DALI WD WH EMPRO 0042138









## **TECHNICAL DRAWINGS**