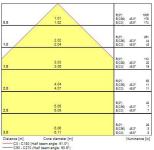

|
| Total power consumption (W) | 54                                  |
| Electrical protection       | Class I                             |
| Control gear type           | Electronic ballast                  |
| Dimmable                    | Yes                                 |
| Minimum dimming level (%)   | 99                                  |
| Housing colour              | White                               |
| IP rating                   | IP20                                |
| IK rating                   | IK02                                |
| Product EAN number          | 5410288421384                       |
|                             |                                     |

## **PHOTOMETRY**



# Syl-Line electrical unit SYL-LINE GT3R 4K DALI WD WH EMPRO 0042138









## **TECHNICAL DRAWINGS**