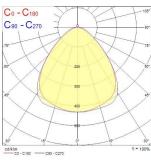

|
| Total power consumption (W) | 54                                  |
| Electrical protection       | Class I                             |
| Control gear type           | Electronic ballast                  |
| Dimmable                    | Yes                                 |
| Minimum dimming level (%)   | 99                                  |
| Housing colour              | White                               |
| IP rating                   | IP20                                |
| IK rating                   | IK02                                |
| Product EAN number          | 5410288421384                       |
|                             |                                     |

## **PHOTOMETRY**



# Syl-Line electrical unit SYL-LINE GT3R 4K DALI WD WH EMPRO 0042138









## **TECHNICAL DRAWINGS**