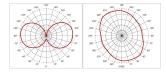

|
| Colour temperature (K)     | 2700                                     |
| Light colour               | Homelight                                |
| CRI (Ra)                   | 80                                       |
| Beam Angle (°)             | 320                                      |
| Wattage (W)                | 4.5                                      |
| Product Voltage (V)        | 230                                      |
| Dimmable                   | Yes                                      |
| Average life (Nominal) (h) | 15000                                    |
| Product EAN number         | 5410288274966                            |
|                            |                                          |

#### **PHOTOMETRY**







# ToLEDo Retro Candle Dimmable ToLEDo RT CAND V2 CL DIM 470LM 827 E27 S 0027496





## **TECHNICAL DRAWINGS**