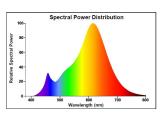

### PRODUCT OVERVIEW

| Product name               | ToLEDo RT CAND V2 CL DIM 470LM 827 E27 S |
|----------------------------|------------------------------------------|
| Technology                 | LED                                      |
| Watt (Rated) (W)           | 4.5                                      |
| Lamp shape                 | Candle                                   |
| Туре                       | ToLEDo Retro Candle Dimmable             |
| Fixture rating             | Open                                     |
| General application        | Hospitality, Residential & Consumer      |
| ETIM Class                 | EC001959                                 |
| E-number FI                | 4740509                                  |
| E-number SE                | 8292846                                  |
| Warranty                   | 3 years                                  |
| Luminous flux (Im)         | 470                                      |
| Colour temperature (K)     | 2700                                     |
| Light colour               | Homelight                                |
| CRI (Ra)                   | 80                                       |
| Beam Angle (°)             | 320                                      |
| Wattage (W)                | 4.5                                      |
| Product Voltage (V)        | 230                                      |
| Dimmable                   | Yes                                      |
| Average life (Nominal) (h) | 15000                                    |
| Product EAN number         | 5410288274966                            |
|                            |                                          |