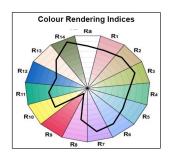

### PRODUCT OVERVIEW

| Product name               | ToLEDo RT CAND V2 CL DIM 470LM 827 E27 S |
|----------------------------|------------------------------------------|
| Technology                 | LED                                      |
| Watt (Rated) (W)           | 4.5                                      |
| Lamp shape                 | Candle                                   |
| Туре                       | ToLEDo Retro Candle Dimmable             |
| Fixture rating             | Open                                     |
| General application        | Hospitality, Residential & Consumer      |
| ETIM Class                 | EC001959                                 |
| E-number FI                | 4740509                                  |
| E-number SE                | 8292846                                  |
| Warranty                   | 3 years                                  |
| Luminous flux (Im)         | 470                                      |
| Colour temperature (K)     | 2700                                     |
| Light colour               | Homelight                                |
| CRI (Ra)                   | 80                                       |
| Beam Angle (°)             | 320                                      |
| Wattage (W)                | 4.5                                      |
| Product Voltage (V)        | 230                                      |
| Dimmable                   | Yes                                      |
| Average life (Nominal) (h) | 15000                                    |
| Product EAN number         | 5410288274966                            |
|                            |                                          |