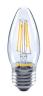

## ToLEDo Retro Candle Dimmable ToLEDo RT CAND V2 CL DIM 470LM 827 E27 S 0027496

#### **Product features**

· Perfect for decorative and general lighting applications and creates a warm ambiance similar to traditional lamps • Same look, size and functionality as incandescent lamps. • The combination of innovative filament chip technology and dimming functionality make it an ideal solution for both hospitality application and for general lighting. • Suitable for replacement of 40W incandescent lamp. • A++ energy rating - 104 lm/W • Dimming functionality helps to vary lighting scene as lamps can be dimmed from 100% to 10% and reduces energy consumption as well. • Sparkling light output. • Omnidirectional light distribution. • Environment friendly - no mercury and lower CO2 emissions. • Dimmable on approved dimmers. • Color temperature - 2700K Homelight

### PRODUCT OVERVIEW

| Product name               | ToLEDo RT CAND V2 CL DIM 470LM 827 E27 S |
|----------------------------|------------------------------------------|
| Technology                 | LED                                      |
| Watt (Rated) (W)           | 4.5                                      |
| Lamp shape                 | Candle                                   |
| Туре                       | ToLEDo Retro Candle Dimmable             |
| Fixture rating             | Open                                     |
| General application        | Hospitality, Residential & Consumer      |
| ETIM Class                 | EC001959                                 |
| E-number FI                | 4740509                                  |
| E-number SE                | 8292846                                  |
| Warranty                   | 3 years                                  |
| Luminous flux (Im)         | 470                                      |
| Colour temperature (K)     | 2700                                     |
| Light colour               | Homelight                                |
| CRI (Ra)                   | 80                                       |
| Beam Angle (°)             | 320                                      |
| Wattage (W)                | 4.5                                      |
| Product Voltage (V)        | 230                                      |
| Dimmable                   | Yes                                      |
| Average life (Nominal) (h) | 15000                                    |
| Product EAN number         | 5410288274966                            |
|                            |                                          |