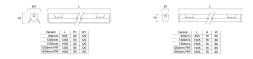

|
| Dimmable                        | Yes                                          |
| Minimum dimming level (%)       | 3                                            |
| LED Flickering Rate             | Ultra low (5% or less)                       |
| Housing colour                  | RAL 9016 - Traffic white / Bezel             |
| IP rating                       | IP20                                         |
| IK rating                       | IK07                                         |
| Product EAN number              | 5410288451985                                |
|                                 |                                              |



# SylBatten LED - DALI SYLBATTEN LED 1505MM 4000LM 6000K DALI (TP5) 0045198

### PHOTOMETRY



### **TECHNICAL DRAWINGS**