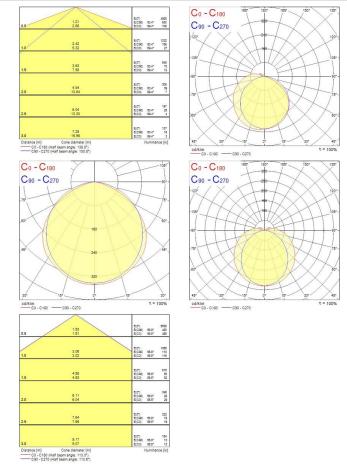

n                                     |
| Dimmable                        | Yes                                          |
| Minimum dimming level (%)       | 3                                            |
| LED Flickering Rate             | Ultra low (5% or less)                       |
| Housing colour                  | RAL 9016 - Traffic white / Bezel             |
| IP rating                       | IP20                                         |
| IK rating                       | IK07                                         |
| Product EAN number              | 5410288451985                                |
|                                 |                                              |



# SylBatten LED - DALI SYLBATTEN LED 1505MM 4000LM 6000K DALI (TP5) 0045198

### PHOTOMETRY



### **TECHNICAL DRAWINGS**