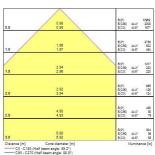

|
| Photobiological Risk Group  | RG0                                 |
| Total power consumption (W) | 54                                  |
| Electrical protection       | Class I                             |
| Control gear type           | Electronic ballast                  |
| Dimmable                    | Yes                                 |
| Minimum dimming level (%)   | 99                                  |
| Housing colour              | Silver                              |
| IP rating                   | IP20                                |
| IK rating                   | IK02                                |
| Product EAN number          | 5410288421728                       |

## **PHOTOMETRY**



# Syl-Line electrical unit SYL-LINE GT3R 4K DALI WD SI EM 0042172







## **TECHNICAL DRAWINGS**