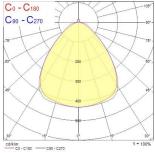

|
| Photobiological Risk Group  | RG0                                 |
| Total power consumption (W) | 54                                  |
| Electrical protection       | Class I                             |
| Control gear type           | Electronic ballast                  |
| Dimmable                    | Yes                                 |
| Minimum dimming level (%)   | 99                                  |
| Housing colour              | Silver                              |
| IP rating                   | IP20                                |
| IK rating                   | IK02                                |
| Product EAN number          | 5410288421728                       |

## **PHOTOMETRY**



# Syl-Line electrical unit SYL-LINE GT3R 4K DALI WD SI EM 0042172







## **TECHNICAL DRAWINGS**