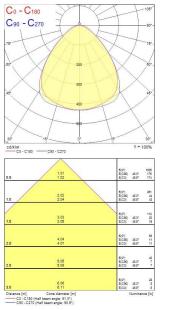

|
| Photobiological Risk Group  | RG0                                 |
| Total power consumption (W) | 54                                  |
| Electrical protection       | Class I                             |
| Control gear type           | Electronic ballast                  |
| Dimmable                    | Yes                                 |
| Minimum dimming level (%)   | 99                                  |
| Housing colour              | Silver                              |
| IP rating                   | IP20                                |
| IK rating                   | IK02                                |
| Product EAN number          | 5410288421728                       |

## **PHOTOMETRY**



# Syl-Line electrical unit SYL-LINE GT3R 4K DALI WD SI EM 0042172







## **TECHNICAL DRAWINGS**